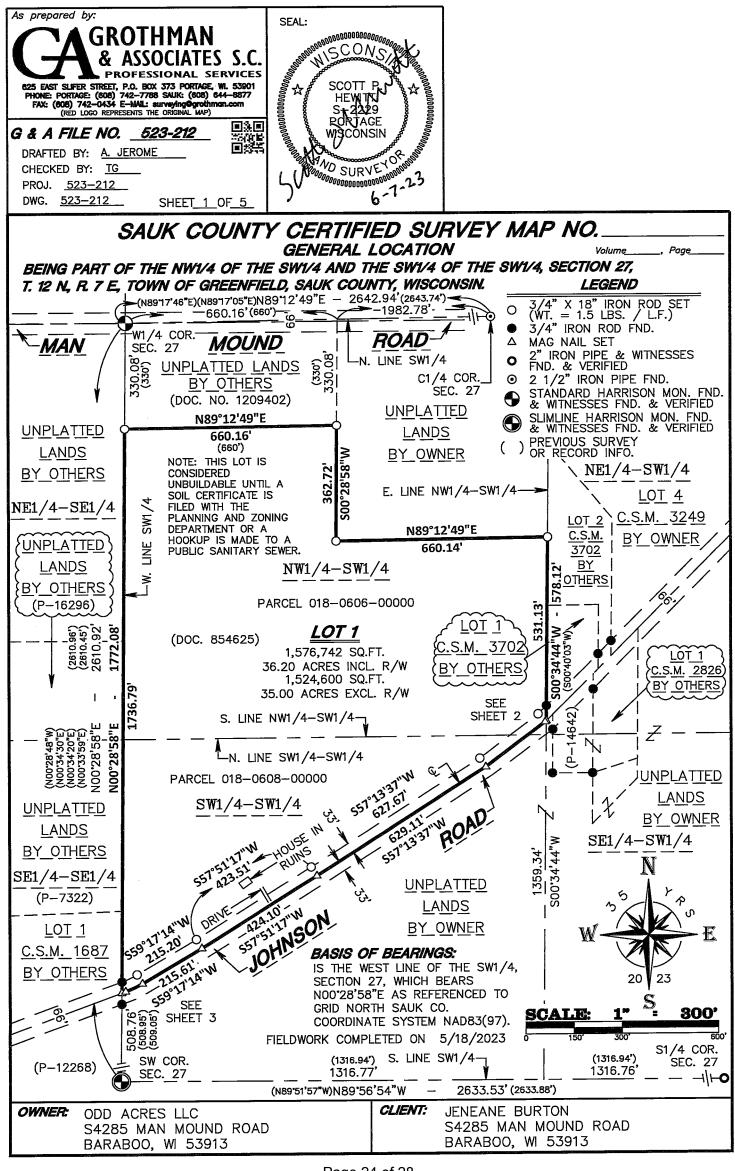

#### SUBJECT: REVIEW A ONE-LOT CERTIFIED SURVEY MAP FOR ODD ACRES LLC FOR LAND ON THE NORTH SIDE OF JOHNSON ROAD IN THE CITY'S EXTRATERRITORIAL PLAT APPROVAL JURISDICTION, BEING PART OF THE NW1/4 OF THE SW1/4 AND THE SW1/4 OF THE SW1/4 OF SECTION 27, T12N, R7E, TOWN OF GREENFIELD, SAUK COUNTY, WISCONSIN.

**SUMMARY OF ITEM F:** The Burtons own a large (500-acre+) farm on the east end of Man Mound Road in the Town of Greenfield. They are requesting to create a new 35-acre lot by way of this CSM, which exceeds the City's 20-acre minimum lot size for any new lot and meets the Town of Greenfield's and Sauk County's 35-acre minimum lot size for a new lot in a Resource Conservancy zoning district. The Town of Greenfield has reportedly approved this CSM and Sauk County CP&Z staff has reviewed the CSM and has no apparent objection.

#### COMPLIANCE/NONCOMPLIANCE:

Pursuant to Section 18.02(8) – <u>Minimum Lot Size or Parcels in the City's ET Plat Approval Jurisdiction</u>, I have found the CSM to be complete and have reviewed it for compliance with the ordinance.