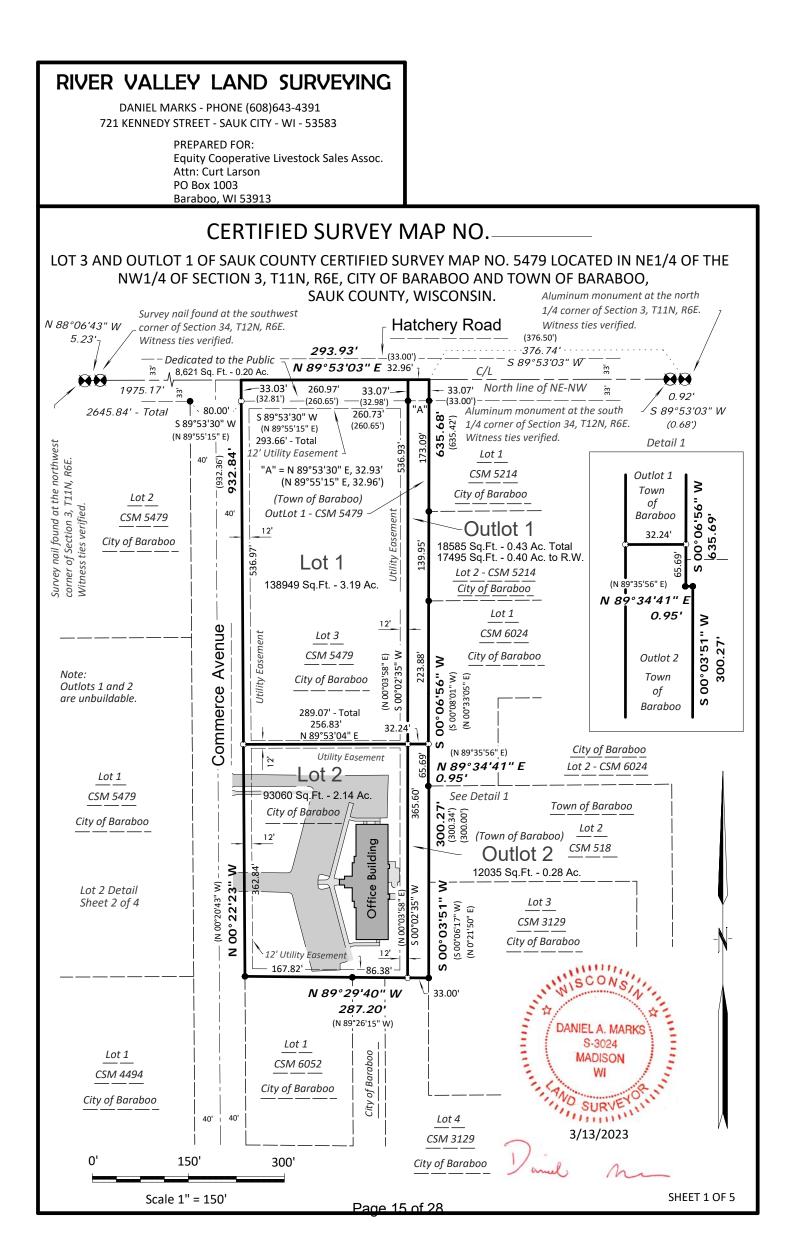

#### SUBJECT: REVIEW AND APPROVE A TWO-LOT CERTIFIED SURVEY MAP OF LOT 3 OF SAUK COUNTY CSM NO. 5479, LOCATED THE SOUTHEAST CORNER OF THE INTERSECTION OF HATCHERY ROAD AND COMMERCE AVENUE, IN THE NE1/4 OF THE NW1/4 OF SECTION 3, T11N, R6E, CITY OF BARABOO, SAUK COUNTY, WISCONSIN, FOR EQUITY COOPERATIVE LIVESTOCK SALES ASSOCIATION.

**SUMMARY OF ITEM D:** This item should sound familiar as we approved this CSM at our March 21<sup>st</sup> meeting earlier this year. The reason I have included it on this Agenda is primarily housekeeping. The Town of Baraboo did not approved it as originally anticipated. Equity Cooperative Livestock has since secured approval from both the Town of Baraboo Plan Commission and Town Board. Accordingly, I am asking you to "re-approve" this CSM. The only requirement the Town added is that each Lot and its "corresponding" Outlot cannot be sold independently, i.e. Lot 1 & Outlot 1 and Lot 2 & Outlot 2. Since both Outlots remain within the Town of Baraboo's jurisdictional boundary, they are considered unbuildable, accordingly. The Owners are having their attorney draft a Deed Restriction that will be recorded along with the CSM.

#### COMPLIANCE/NONCOMPLIANCE:

Pursuant to Section 18.06 – <u>Certified Survey Map</u>, I have found the CSM to be complete and have reviewed it for compliance with the ordinance.

#### ACTION: Approve / Conditionally Approve / Deny CSM