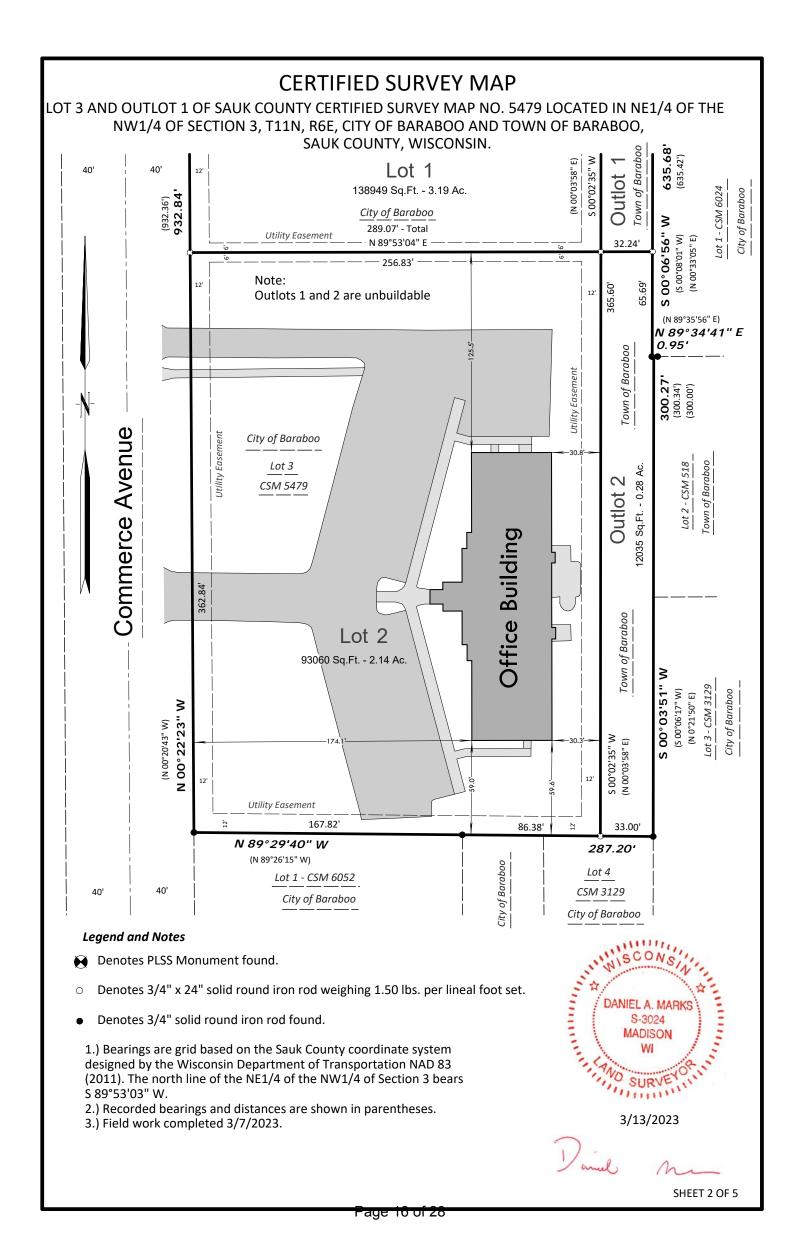

#### SUBJECT: REVIEW AND APPROVE A TWO-LOT CERTIFIED SURVEY MAP OF LOT 3 OF SAUK COUNTY CSM NO. 5479, LOCATED THE SOUTHEAST CORNER OF THE INTERSECTION OF HATCHERY ROAD AND COMMERCE AVENUE, IN THE NE1/4 OF THE NW1/4 OF SECTION 3, T11N, R6E, CITY OF BARABOO, SAUK COUNTY, WISCONSIN, FOR EQUITY COOPERATIVE LIVESTOCK SALES ASSOCIATION.

**SUMMARY OF ITEM D:** This item should sound familiar as we approved this CSM at our March 21<sup>st</sup> meeting earlier this year. The reason I have included it on this Agenda is primarily housekeeping. The Town of Baraboo did not approved it as originally anticipated. Equity Cooperative Livestock has since secured approval from both the Town of Baraboo Plan Commission and Town Board. Accordingly, I am asking you to "re-approve" this CSM. The only requirement the Town added is that each Lot and its "corresponding" Outlot cannot be sold independently, i.e. Lot 1 & Outlot 1 and Lot 2 & Outlot 2. Since both Outlots remain within the Town of Baraboo's jurisdictional boundary, they are considered unbuildable, accordingly. The Owners are having their attorney draft a Deed Restriction that will be recorded along with the CSM.

#### COMPLIANCE/NONCOMPLIANCE:

Pursuant to Section 18.06 – <u>Certified Survey Map</u>, I have found the CSM to be complete and have reviewed it for compliance with the ordinance.

#### ACTION: Approve / Conditionally Approve / Deny CSM