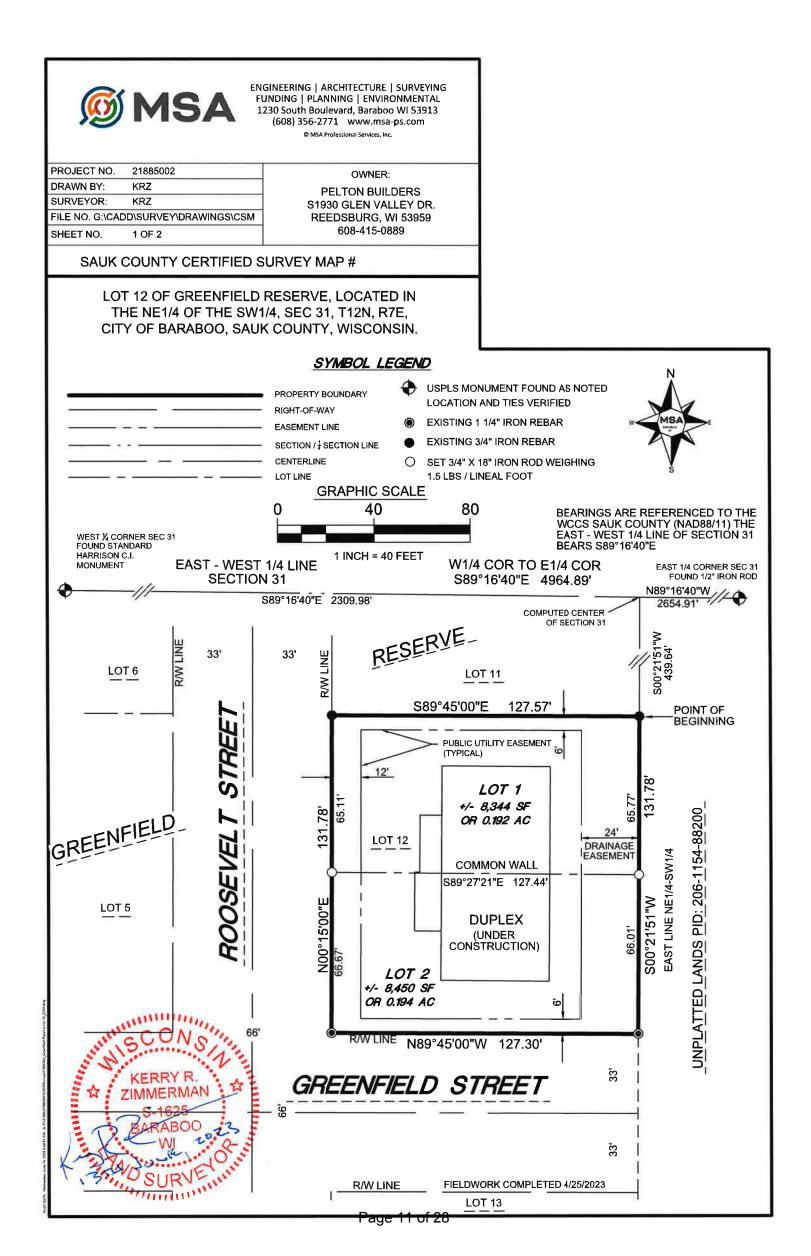

#### SUBJECT: CONSIDER THE REQUEST OF GREENFIELD RESERVE, LLC FOR A CONDITIONAL USE PERMIT TO CONVERT THE EXISTING TWO-UNIT RESIDENTIAL DWELLING ON LOT 12 OF GREENFIELD RESERVE SUBDIVISION TO TWO SIDE-BY-SIDE SINGLE-FAMILY ATTACHED RESIDENTIAL DWELLINGS AT 804/806 ROOSEVELT STREET, CITY OF BARABOO, SAUK COUNTY, WISCONSIN.

**SUMMARY OF ITEMS A & B:** The underlying zoning for this property is R-3, Three- and Four-Family Residential and a two-family dwelling is a Permitted Use in that district. Greenfield Reserve LLC is the owner of the duplex that is currently under construction on this lot and they would like to convert the duplex to two side-by-side single-family attached dwellings so they can be sold separately, which is what triggers the need for a Conditional Use Permit. A Certified Survey Map that divides the property is also included for your consideration.

#### COMPLIANCE/NONCOMPLIANCE:

Pursuant to Section 17.37 - Conditional Use Review and Approval, I have found the application to be complete and have reviewed it for compliance with the ordinance. The proposed side-by-side dwellings satisfy the six requisite conditions of Section 17.37(9)(a), which includes a requirement for the corresponding CSM.

ACTION:Approve / Deny Conditional Use Permit (with certain conditions?)ACTION:Approve / Conditionally Approve / Deny CSM