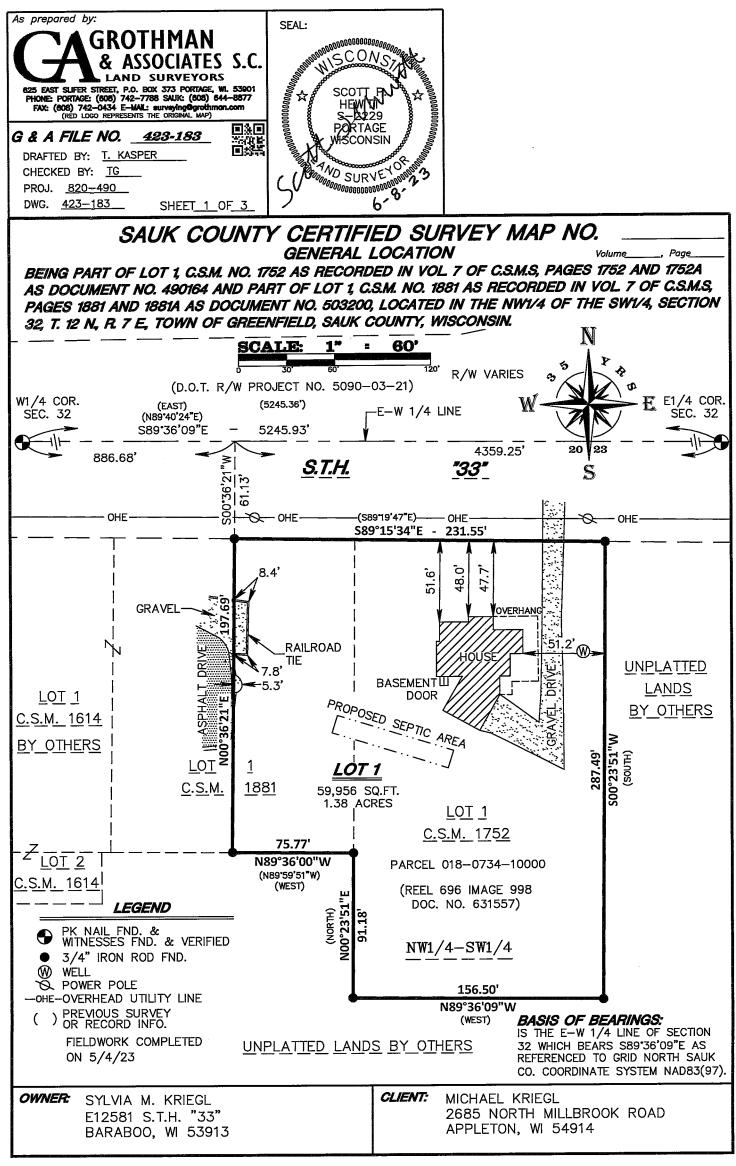

#### SUBJECT: REVIEW A ONE-LOT CERTIFIED SURVEY MAP FOR MICHAEL KRIEGL FOR A 1.38-ACRE LOT ON THE SOUTH SIDE OF STH 33 IN THE CITY'S EXTRATERRITORIAL PLAT APPROVAL JURISDICTION, BEING PART OF LOT 1 OF SAUK COUNTY CSM # 1752 AND PART OF LOT 1 CSM # 1881, LOCATED IN THE NW1/4 OF THE SW1/4 OF SECTION 32, T12N, R7E, TOWN OF GREENFIELD, SAUK COUNTY, WISCONSIN.

**SUMMARY OF ITEM E:** Mr. Kriegl currently owns a single parcel of land that consists of one lot that was created by CSM 1752 and the easterly half of the adjoining lot that was created by CSM 1881. As a matter of convenience, this CSM combines the existing lot-and-a-half into a single lot. No new lot is being created so the 20-acre minimum lots size for all new lots does not apply.

The Town of Greenfield has reportedly approved this CSM and Sauk County CP&Z staff has reviewed the CSM and has no apparent objection.

#### COMPLIANCE/NONCOMPLIANCE:

Pursuant to Section 18.02(8) – <u>Minimum Lot Size or Parcels in the City's ET Plat Approval Jurisdiction</u>, I have found the CSM to be complete and have reviewed it for compliance with the ordinance.

#### ACTION: Approve / Conditionally Approve / Deny CSM