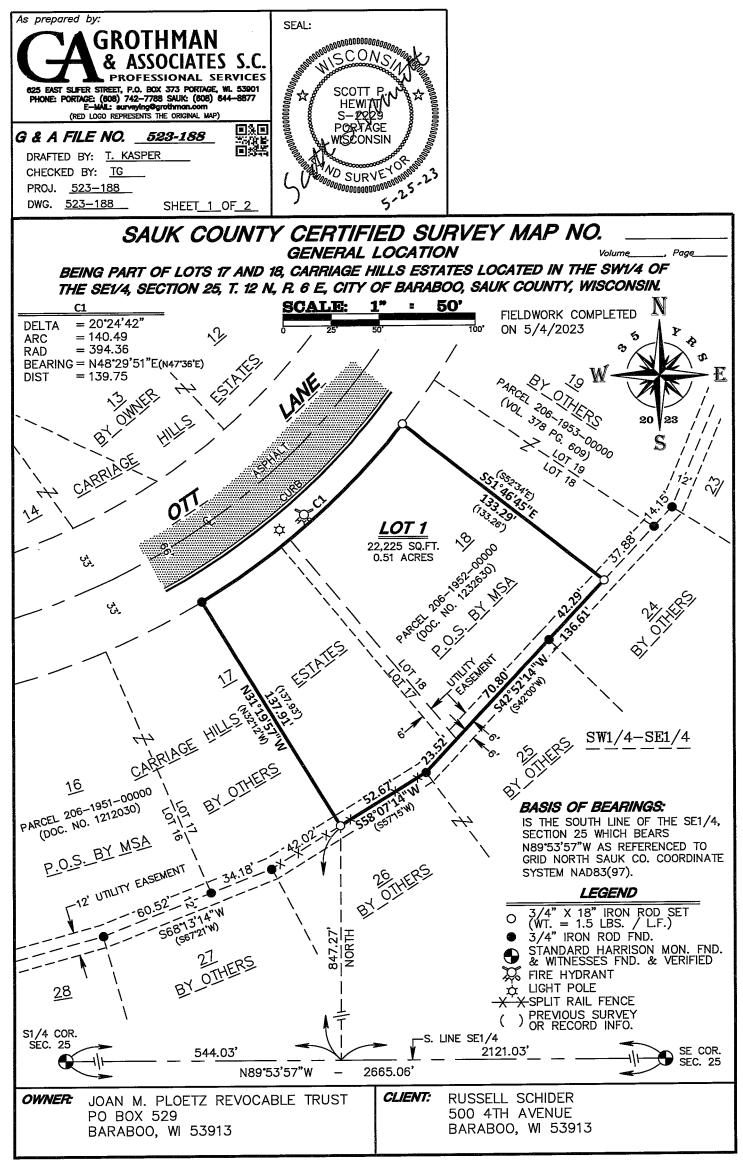

#### SUBJECT: REVIEW AND APPROVE A ONE-LOT CERTIFIED SURVEY MAP REVIEW FOR A 0.51-ACRE LOT TO ALLOW THE DEVELOPMENT OF A SINGLE-FAMILY RESIDENCE AT 910 OTT LANE, BEING PART OF LOTS 17 AND 18, CARRIAGE HILLS ESTATES LOCATED IN THE SW1/4 OF THE SE 1.4, SECTION 25, T12N, R6E IN THE CITY OF BARABOO, SAUK COUNTY, WISCONSIN FOR RUSSELL SCHIDER.

**<u>SUMMARY OF ITEM C</u>**: Russ Schider has an accepted Offer to Purchase this vacant property from the current owner, Joan M. Ploetz Revocable Trust. The Schiders intend to develop this property with a single-family residential dwelling. This existing property consists of part of two adjacent lots from the Carriage Hills subdivision and this CSM simply combines these two partial lots into a single Lot.

#### COMPLIANCE/NONCOMPLIANCE:

Pursuant to Section 18.06 – <u>Certified Survey Map</u>, I have found the CSM to be complete and have reviewed it for compliance with the ordinance.

ACTION: Approve / Conditionally Approve / Deny CSM