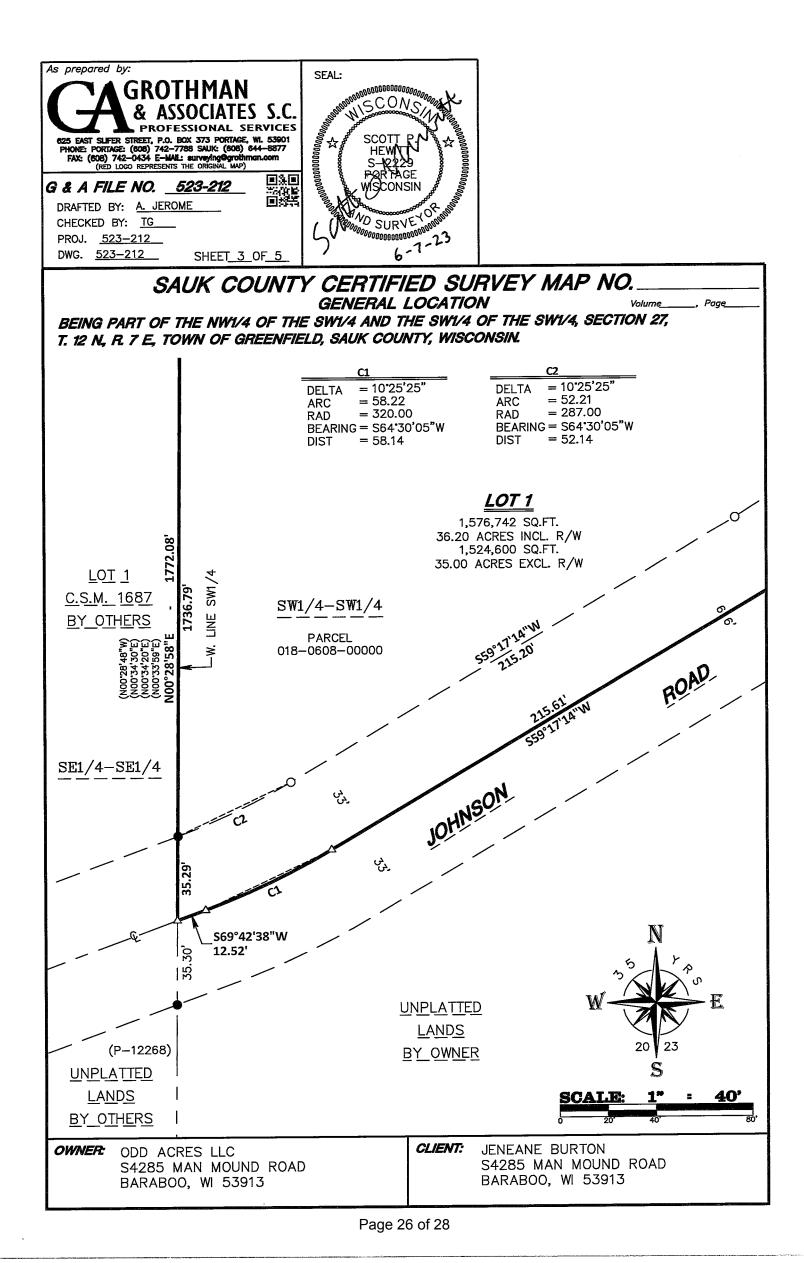

#### SUBJECT: REVIEW A ONE-LOT CERTIFIED SURVEY MAP FOR ODD ACRES LLC FOR LAND ON THE NORTH SIDE OF JOHNSON ROAD IN THE CITY'S EXTRATERRITORIAL PLAT APPROVAL JURISDICTION, BEING PART OF THE NW1/4 OF THE SW1/4 AND THE SW1/4 OF THE SW1/4 OF SECTION 27, T12N, R7E, TOWN OF GREENFIELD, SAUK COUNTY, WISCONSIN.

**SUMMARY OF ITEM F:** The Burtons own a large (500-acre+) farm on the east end of Man Mound Road in the Town of Greenfield. They are requesting to create a new 35-acre lot by way of this CSM, which exceeds the City's 20-acre minimum lot size for any new lot and meets the Town of Greenfield's and Sauk County's 35-acre minimum lot size for a new lot in a Resource Conservancy zoning district. The Town of Greenfield has reportedly approved this CSM and Sauk County CP&Z staff has reviewed the CSM and has no apparent objection.