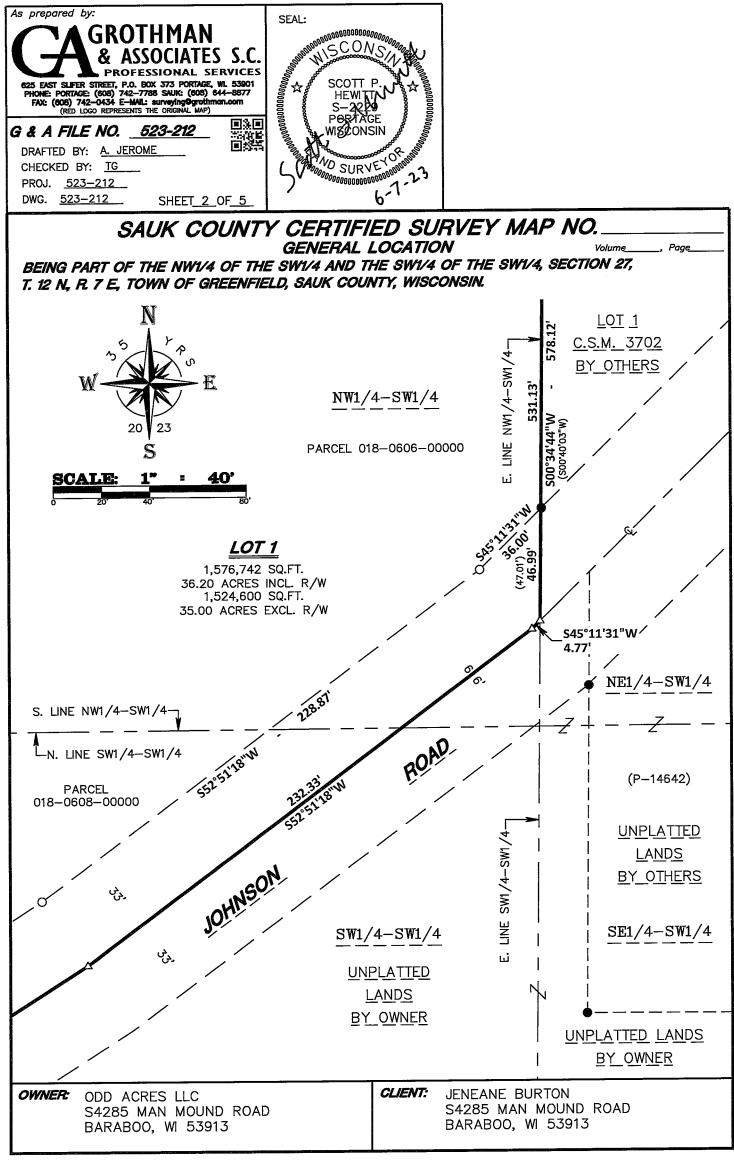

#### SUBJECT: REVIEW A ONE-LOT CERTIFIED SURVEY MAP FOR ODD ACRES LLC FOR LAND ON THE NORTH SIDE OF JOHNSON ROAD IN THE CITY'S EXTRATERRITORIAL PLAT APPROVAL JURISDICTION, BEING PART OF THE NW1/4 OF THE SW1/4 AND THE SW1/4 OF THE SW1/4 OF SECTION 27, T12N, R7E, TOWN OF GREENFIELD, SAUK COUNTY, WISCONSIN.

**SUMMARY OF ITEM F:** The Burtons own a large (500-acre+) farm on the east end of Man Mound Road in the Town of Greenfield. They are requesting to create a new 35-acre lot by way of this CSM, which exceeds the City's 20-acre minimum lot size for any new lot and meets the Town of Greenfield's and Sauk County's 35-acre minimum lot size for a new lot in a Resource Conservancy zoning district. The Town of Greenfield has reportedly approved this CSM and Sauk County CP&Z staff has reviewed the CSM and has no apparent objection.